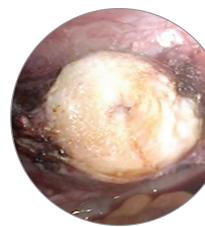

### Fast. Clean cut in seconds.

Reduce your cervix amputation time by at least several minutes.

Cut and coagulation in one step leaves a clean hemostatic surface, which reduces the need for further coagulation of the cervical stump or peduncle.