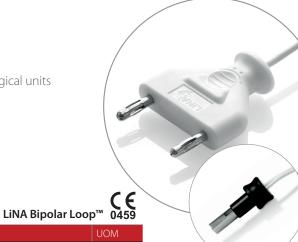

#### Simple. No special generator required.

LiNA Bipolar Loop™ is compatible with standard electrosurgical units to assure quick and easy setup.

3 meter cable with standard 2-pin 4mm male bipolar plug or EURO connector.