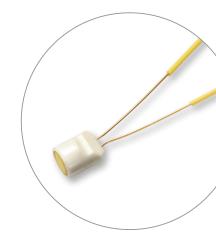

### Safety. Low energy, high effect.

Bipolar technology offers immediate cutting action and improved safety with only 55-70 watts of energy. No grounding pad needed.

Visualization is aided by a protective ceramic tip, allowing for optimum accuracy in loop positioning.

The protective ceramic tip in conjunction with the gold insulation isolates the cutting action to the tissue between the two electrodes for improved safety.