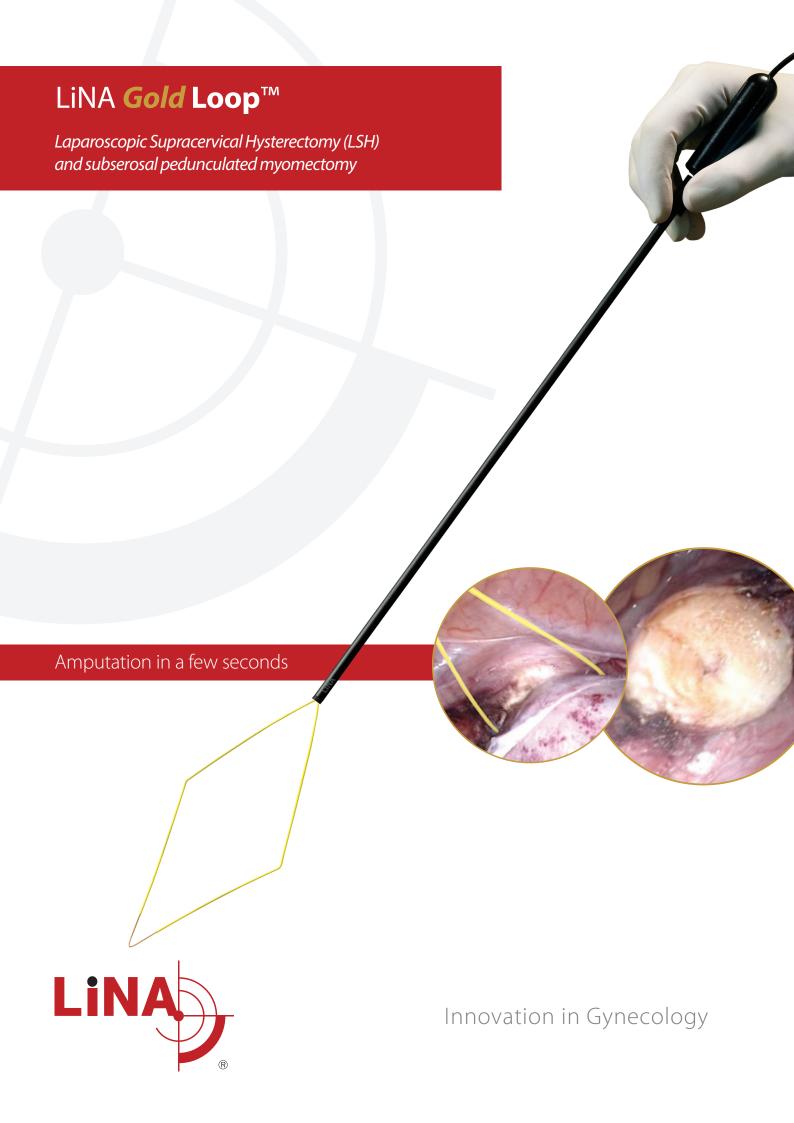

## LiNA *Gold* Loop™

Laparoscopic Supracervical Hysterectomy (LSH) and subserosal pedunculated myomectomy

## Efficiency. Minimize procedure time by at least several minutes.

The LiNA Gold Loop™ is a safe and effective monopolar loop for sectioning of the uterus during laparoscopic supracervical hysterectomy (LSH) and removal of subserosal pedunculated myomas.

Cut and coagulate in one single step. Minimize the necessity for post coagulation of the surface by utilizing a blend mode (the recommended setting for the generator is: 100-130 W, Blend 1).

The LiNA Gold Loop™ is compatible with standard electrosurgical units to assure quick and easy setup.

3 meter cable with 3-pin monopolar plug or 8 mm connector.

Gold insulation on the loop improves visibility on the monitor.

Provides a clean and coagulated surface.