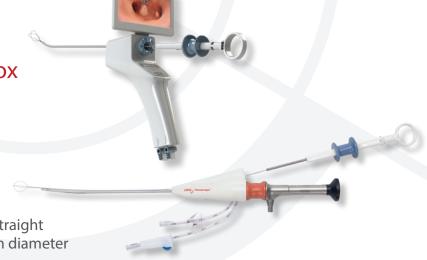

## No energy

Mechanical instrument

Compatible with hysteroscopes with a straight working channel of minimum Ø1.87 mm diameter and a maximum length of 310 mm.

Ordering Information:
Product code Do

LiNA **OperåScope™** and LiNA **OperåScope™ Lasso** 0459