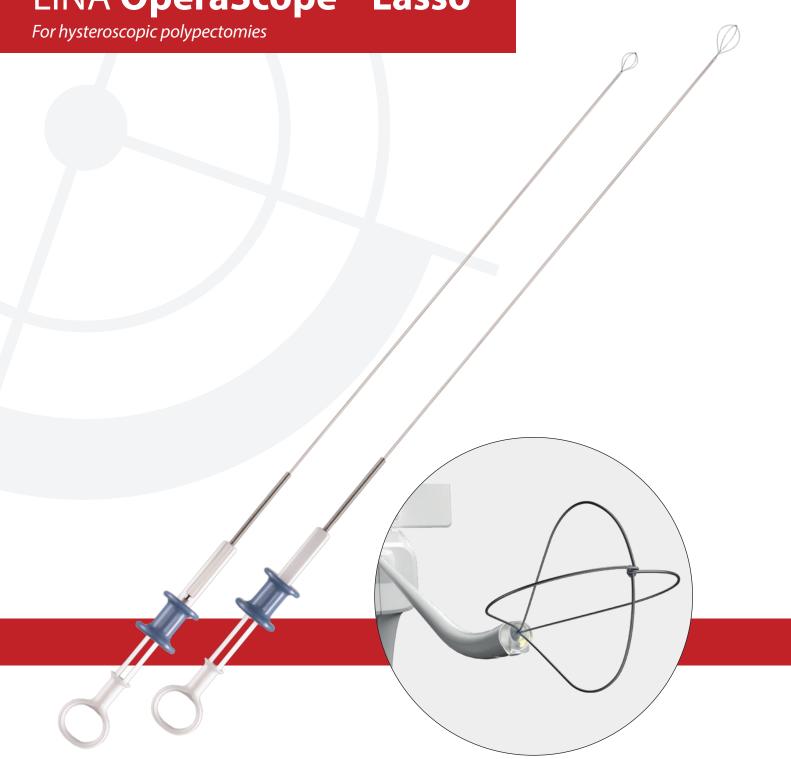

## LiNA OperåScope™ Lasso

For hysteroscopic polypectomies

The LiNA OperåScope™ Lasso is a single use mechanical instrument, specifically designed for removing intrauterine polyps.

### Versatile

· Available in two sizes

## No energy

Mechanical instrument

Compatible with hysteroscopes with a straight working channel of minimum Ø1.87 mm diameter and a maximum length of 310 mm.

Ordering Information:
Product code Do

LiNA **OperåScope™** and LiNA **OperåScope™ Lasso** 0459