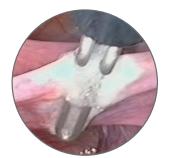

## Functionality. A clean and precise cut

### The bipolar electrode/blade never goes dull

The patented design allows for bipolar transection of the tissue. Cutting is achieved through bipolar energy, not mechanical action of a knife blade.

For use with all standard bipolar electrosurgical units.

Bipolar electrosurgical cut with coagulation along surface of cutting electrode/blade ensures a reduction in bleeding compared to a conventional knife blade instrument.

Cutting electrode/blade for bipolar cut.