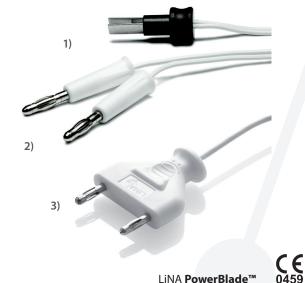

# LiNA **PowerBlade**<sup>™</sup>

Available with three different connectors: 1) EURO connector 2) 2 x 4mm pins (banana plug)

3) 2 x 4mm pins fixed 29 mm distance

| Ordering info | rmation: LiNA PowerBlade™                                                                                                        | 0459     |
|---------------|----------------------------------------------------------------------------------------------------------------------------------|----------|
| Product Code  | LiNA PowerBlade™ - Single use only - Single packed - Sterile                                                                     | UOM      |
| 5005-E        | Bipolar cutting & coagulation forceps, straight jaws, Ø 5,4mm, 330 mm working length, 3m cable, EURO connector                   | Box of 5 |
| 5005-E-160    | Bipolar cutting & coagulation forceps, straight jaws, Ø 5,4mm, 185 mm working length, 3m cable, EURO connector                   | Box of 5 |
| 5005-E-420    | Bipolar cutting & coagulation forceps, straight jaws, Ø 5,4mm, 445 mm working length, 3m cable, EURO connector                   | Box of 5 |
| 5010-E        | Bipolar cutting & coagulation forceps, straight jaws, Ø 10mm, 330 mm working length, 3m cable, EURO connector                    | Box of 5 |
| 5010-E-160    | Bipolar cutting & coagulation forceps, straight jaws, Ø 10mm, 185 mm working length, 3m cable, EURO connector                    | Box of 5 |
| 5005-E-C      | Bipolar cutting & coagulation forceps, curved jaws, Ø 5,4mm, 330 mm working length, 3m cable, EURO connector                     | Box of 5 |
| 5005-E-C-160  | Bipolar cutting & coagulation forceps, curved jaws, Ø 5,4mm, 185 mm working length, 3m cable, EURO connector                     | Box of 5 |
| 5005-E-C-420  | Bipolar cutting & coagulation forceps, curved jaws, Ø 5,4mm, 445 mm working length, 3m cable, EURO connector                     | Box of 5 |
| 5005          | Bipolar cutting & coagulation forceps, straight jaws, Ø 5,4mm, 330 mm working length, 3m cable, 2 x 4mm pins                     | Box of 5 |
| 5005-160      | Bipolar cutting & coagulation forceps, straight jaws, Ø 5,4mm, 185 mm working length, 3m cable, 2 x 4mm pins                     | Box of 5 |
| 5005-420      | Bipolar cutting & coagulation forceps, straight jaws, Ø 5,4mm, 445 mm working length, 3m cable, 2 x 4mm pins                     | Box of 5 |
| 5010          | Bipolar cutting & coagulation forceps, straight jaws, Ø 10mm, 330 mm working length, 3m cable, 2 x 4mm pins                      | Box of 5 |
| 5010-160      | Bipolar cutting & coagulation forceps, straight jaws, Ø 10mm, 185 mm working length, 3m cable, 2 x 4mm pins                      | Box of 5 |
| 5005-C        | Bipolar cutting & coagulation forceps, curved jaws, Ø 5,4mm, 330 mm working length, 3m cable, 2 x 4mm pins                       | Box of 5 |
| 5005-C-160    | Bipolar cutting & coagulation forceps, curved jaws, Ø 5,4mm, 185 mm working length, 3m cable, 2 x 4mm pins                       | Box of 5 |
| 5005-C-420    | Bipolar cutting & coagulation forceps, curved jaws, Ø 5,4mm, 445 mm working length, 3m cable, 2 x 4mm pins                       | Box of 5 |
|               | Bipolar cutting & coagulation forceps, straight jaws, Ø 5,4mm, 330 mm working length, 3m cable, 2 x 4mm pins fixed               |          |
| 5005-Y        | 29mm distance                                                                                                                    | Box of 5 |
| 5005-Y-160    | Bipolar cutting & coagulation forceps, straight jaws, Ø 5,4mm, 185 mm working length, 3m cable, 2 x 4mm pins fixed 29mm distance | Box of 5 |
| 5005-Y-420    | Bipolar cutting & coagulation forceps, straight jaws, Ø 5,4mm, 445 mm working length, 3m cable, 2 x 4mm pins fixed 29mm distance | Box of 5 |
| 5010-Y        | Bipolar cutting & coagulation forceps, straight jaws, Ø 10mm, 330 mm working length, 3m cable, 2 x 4mm pins fixed 29mm distance  | Box of 5 |
| 5010-Y-160    | Bipolar cutting & coagulation forceps, straight jaws, Ø 10mm, 185 mm working length, 3m cable, 2 x 4mm pins fixed 29mm distance  | Box of 5 |
| 5005-Y-C      | Bipolar cutting & coagulation forceps, curved jaws, Ø 5,4mm, 330 mm working length, 3m cable, 2 x 4mm pins fixed 29mm distance   | Box of 5 |
| 5005-Y-C-160  | Bipolar cutting & coagulation forceps, curved jaws, Ø 5,4mm, 185 mm working length, 3m cable, 2 x 4mm pins fixed 29mm distance   | Box of 5 |
| 5005-Y-C-420  | Bipolar cutting & coagulation forceps, curved jaws, Ø 5,4mm, 445 mm working length, 3m cable, 2 x 4mm pins fixed 29mm distance   | Box of 5 |