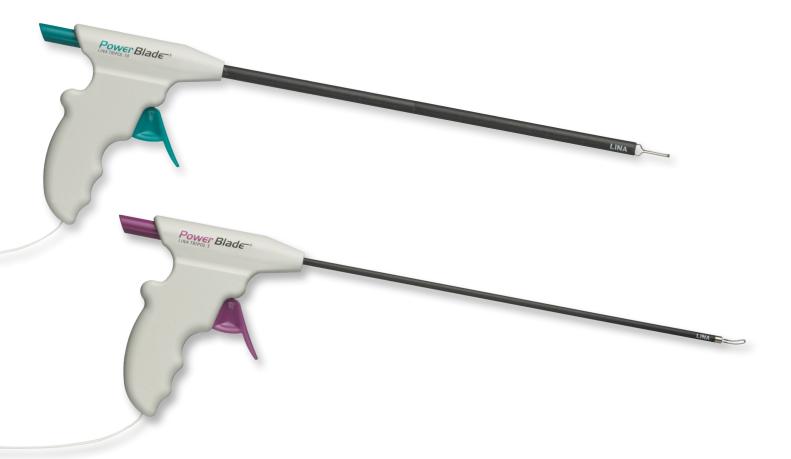

Broad range of size, length and jaw geometry.

5mm and 10mm - Straight jaws

5mm - Curved jaws

Versatility. LiNA PowerBlade<sup>™</sup> can be used together with all standard bipolar electrosurgical units. No capital equipment investment is required to use the LiNA PowerBlade™.

# LiNA **PowerBlade**<sup>™</sup>

Available with three different connectors: 1) EURO connector 2) 2 x 4mm pins (banana plug)

3) 2 x 4mm pins fixed 29 mm distance

| Ordering info | rmation: LiNA PowerBlade™                                                                                                        | 0459     |
|---------------|----------------------------------------------------------------------------------------------------------------------------------|----------|
| Product Code  | LiNA PowerBlade™ - Single use only - Single packed - Sterile                                                                     | UOM      |
| 5005-E        | Bipolar cutting & coagulation forceps, straight jaws, Ø 5,4mm, 330 mm working length, 3m cable, EURO connector                   | Box of 5 |
| 5005-E-160    | Bipolar cutting & coagulation forceps, straight jaws, Ø 5,4mm, 185 mm working length, 3m cable, EURO connector                   | Box of 5 |
| 5005-E-420    | Bipolar cutting & coagulation forceps, straight jaws, Ø 5,4mm, 445 mm working length, 3m cable, EURO connector                   | Box of 5 |
| 5010-E        | Bipolar cutting & coagulation forceps, straight jaws, Ø 10mm, 330 mm working length, 3m cable, EURO connector                    | Box of 5 |
| 5010-E-160    | Bipolar cutting & coagulation forceps, straight jaws, Ø 10mm, 185 mm working length, 3m cable, EURO connector                    | Box of 5 |
| 5005-E-C      | Bipolar cutting & coagulation forceps, curved jaws, Ø 5,4mm, 330 mm working length, 3m cable, EURO connector                     | Box of 5 |
| 5005-E-C-160  | Bipolar cutting & coagulation forceps, curved jaws, Ø 5,4mm, 185 mm working length, 3m cable, EURO connector                     | Box of 5 |
| 5005-E-C-420  | Bipolar cutting & coagulation forceps, curved jaws, Ø 5,4mm, 445 mm working length, 3m cable, EURO connector                     | Box of 5 |
| 5005          | Bipolar cutting & coagulation forceps, straight jaws, Ø 5,4mm, 330 mm working length, 3m cable, 2 x 4mm pins                     | Box of 5 |
| 5005-160      | Bipolar cutting & coagulation forceps, straight jaws, Ø 5,4mm, 185 mm working length, 3m cable, 2 x 4mm pins                     | Box of 5 |
| 5005-420      | Bipolar cutting & coagulation forceps, straight jaws, Ø 5,4mm, 445 mm working length, 3m cable, 2 x 4mm pins                     | Box of 5 |
| 5010          | Bipolar cutting & coagulation forceps, straight jaws, Ø 10mm, 330 mm working length, 3m cable, 2 x 4mm pins                      | Box of 5 |
| 5010-160      | Bipolar cutting & coagulation forceps, straight jaws, Ø 10mm, 185 mm working length, 3m cable, 2 x 4mm pins                      | Box of 5 |
| 5005-C        | Bipolar cutting & coagulation forceps, curved jaws, Ø 5,4mm, 330 mm working length, 3m cable, 2 x 4mm pins                       | Box of 5 |
| 5005-C-160    | Bipolar cutting & coagulation forceps, curved jaws, Ø 5,4mm, 185 mm working length, 3m cable, 2 x 4mm pins                       | Box of 5 |
| 5005-C-420    | Bipolar cutting & coagulation forceps, curved jaws, Ø 5,4mm, 445 mm working length, 3m cable, 2 x 4mm pins                       | Box of 5 |
|               | Bipolar cutting & coagulation forceps, straight jaws, Ø 5,4mm, 330 mm working length, 3m cable, 2 x 4mm pins fixed               |          |
| 5005-Y        | 29mm distance                                                                                                                    | Box of 5 |
| 5005-Y-160    | Bipolar cutting & coagulation forceps, straight jaws, Ø 5,4mm, 185 mm working length, 3m cable, 2 x 4mm pins fixed 29mm distance | Box of 5 |
| 5005-Y-420    | Bipolar cutting & coagulation forceps, straight jaws, Ø 5,4mm, 445 mm working length, 3m cable, 2 x 4mm pins fixed 29mm distance | Box of 5 |
| 5010-Y        | Bipolar cutting & coagulation forceps, straight jaws, Ø 10mm, 330 mm working length, 3m cable, 2 x 4mm pins fixed 29mm distance  | Box of 5 |
| 5010-Y-160    | Bipolar cutting & coagulation forceps, straight jaws, Ø 10mm, 185 mm working length, 3m cable, 2 x 4mm pins fixed 29mm distance  | Box of 5 |
| 5005-Y-C      | Bipolar cutting & coagulation forceps, curved jaws, Ø 5,4mm, 330 mm working length, 3m cable, 2 x 4mm pins fixed 29mm distance   | Box of 5 |
| 5005-Y-C-160  | Bipolar cutting & coagulation forceps, curved jaws, Ø 5,4mm, 185 mm working length, 3m cable, 2 x 4mm pins fixed 29mm distance   | Box of 5 |
| 5005-Y-C-420  | Bipolar cutting & coagulation forceps, curved jaws, Ø 5,4mm, 445 mm working length, 3m cable, 2 x 4mm pins fixed 29mm distance   | Box of 5 |