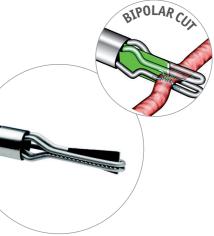

## Safety. Unique bipolar power blade cutting function

Advancing the cutting electrode for transection, the bipolar current is automatically switched from the jaws.

Electrosurgical current passes through the tissue between the cutting electrode/blade and the jaws.

Bipolar electrosurgical cut with coagulation along surface of cutting electrode/blade ensures a reduction in bleeding compared to a conventional knife blade instrument.

Cutting electrode/blade for bipolar cut.