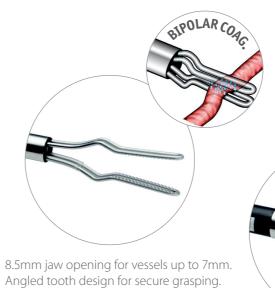

# Wide range of functions

Grasping

- Dissecting
- Coagulating

Cutting

Bipolar electrosurgical cut with coagulation along surface of cutting electrode/blade ensures a reduction in bleeding compared to a conventional knife blade instrument.

Cutting electrode/blade for bipolar cut.