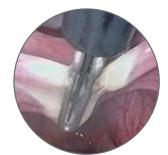

## Safety. Unique bipolar power blade cutting function

Advancing the cutting electrode for transection, the bipolar current is automatically switched from the jaws.

Electrosurgical current passes through the tissue between the cutting electrode/blade and the jaws.

Bipolar electrosurgical cut with coagulation along surface of cutting electrode/blade ensures a reduction in bleeding compared to a conventional knife blade instrument.

Cutting electrode/blade for bipolar cut.