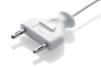

# LiNA **PowerBlade**<sup>™</sup>

Available with three different connectors: 1) EURO connector 2) 2 x 4mm pins (banana plug)

3) 2 x 4mm pins fixed 29 mm distance

| Ordering info | rmation: LiNA PowerBlade™                                                                                                        | 0459     |
|---------------|----------------------------------------------------------------------------------------------------------------------------------|----------|
| Product Code  | LiNA PowerBlade™ - Single use only - Single packed - Sterile                                                                     | UOM      |
| 5005-E        | Bipolar cutting & coagulation forceps, straight jaws, Ø 5,4mm, 330 mm working length, 3m cable, EURO connector                   | Box of 5 |
| 5005-E-160    | Bipolar cutting & coagulation forceps, straight jaws, Ø 5,4mm, 185 mm working length, 3m cable, EURO connector                   | Box of 5 |
| 5005-E-420    | Bipolar cutting & coagulation forceps, straight jaws, Ø 5,4mm, 445 mm working length, 3m cable, EURO connector                   | Box of 5 |
| 5010-E        | Bipolar cutting & coagulation forceps, straight jaws, Ø 10mm, 330 mm working length, 3m cable, EURO connector                    | Box of 5 |
| 5010-E-160    | Bipolar cutting & coagulation forceps, straight jaws, Ø 10mm, 185 mm working length, 3m cable, EURO connector                    | Box of 5 |
| 5005-E-C      | Bipolar cutting & coagulation forceps, curved jaws, Ø 5,4mm, 330 mm working length, 3m cable, EURO connector                     | Box of 5 |
| 5005-E-C-160  | Bipolar cutting & coagulation forceps, curved jaws, Ø 5,4mm, 185 mm working length, 3m cable, EURO connector                     | Box of 5 |
| 5005-E-C-420  | Bipolar cutting & coagulation forceps, curved jaws, Ø 5,4mm, 445 mm working length, 3m cable, EURO connector                     | Box of 5 |
| 5005          | Bipolar cutting & coagulation forceps, straight jaws, Ø 5,4mm, 330 mm working length, 3m cable, 2 x 4mm pins                     | Box of 5 |
| 5005-160      | Bipolar cutting & coagulation forceps, straight jaws, Ø 5,4mm, 185 mm working length, 3m cable, 2 x 4mm pins                     | Box of 5 |
| 5005-420      | Bipolar cutting & coagulation forceps, straight jaws, Ø 5,4mm, 445 mm working length, 3m cable, 2 x 4mm pins                     | Box of 5 |
| 5010          | Bipolar cutting & coagulation forceps, straight jaws, Ø 10mm, 330 mm working length, 3m cable, 2 x 4mm pins                      | Box of 5 |
| 5010-160      | Bipolar cutting & coagulation forceps, straight jaws, Ø 10mm, 185 mm working length, 3m cable, 2 x 4mm pins                      | Box of 5 |
| 5005-C        | Bipolar cutting & coagulation forceps, curved jaws, Ø 5,4mm, 330 mm working length, 3m cable, 2 x 4mm pins                       | Box of 5 |
| 5005-C-160    | Bipolar cutting & coagulation forceps, curved jaws, Ø 5,4mm, 185 mm working length, 3m cable, 2 x 4mm pins                       | Box of 5 |
| 5005-C-420    | Bipolar cutting & coagulation forceps, curved jaws, Ø 5,4mm, 445 mm working length, 3m cable, 2 x 4mm pins                       | Box of 5 |
|               | Bipolar cutting & coagulation forceps, straight jaws, Ø 5,4mm, 330 mm working length, 3m cable, 2 x 4mm pins fixed               |          |
| 5005-Y        | 29mm distance                                                                                                                    | Box of 5 |
| 5005-Y-160    | Bipolar cutting & coagulation forceps, straight jaws, Ø 5,4mm, 185 mm working length, 3m cable, 2 x 4mm pins fixed 29mm distance | Box of 5 |
| 5005-Y-420    | Bipolar cutting & coagulation forceps, straight jaws, Ø 5,4mm, 445 mm working length, 3m cable, 2 x 4mm pins fixed 29mm distance | Box of 5 |
| 5010-Y        | Bipolar cutting & coagulation forceps, straight jaws, Ø 10mm, 330 mm working length, 3m cable, 2 x 4mm pins fixed 29mm distance  | Box of 5 |
| 5010-Y-160    | Bipolar cutting & coagulation forceps, straight jaws, Ø 10mm, 185 mm working length, 3m cable, 2 x 4mm pins fixed 29mm distance  | Box of 5 |
| 5005-Y-C      | Bipolar cutting & coagulation forceps, curved jaws, Ø 5,4mm, 330 mm working length, 3m cable, 2 x 4mm pins fixed 29mm distance   | Box of 5 |
| 5005-Y-C-160  | Bipolar cutting & coagulation forceps, curved jaws, Ø 5,4mm, 185 mm working length, 3m cable, 2 x 4mm pins fixed 29mm distance   | Box of 5 |
| 5005-Y-C-420  | Bipolar cutting & coagulation forceps, curved jaws, Ø 5,4mm, 445 mm working length, 3m cable, 2 x 4mm pins fixed 29mm distance   | Box of 5 |